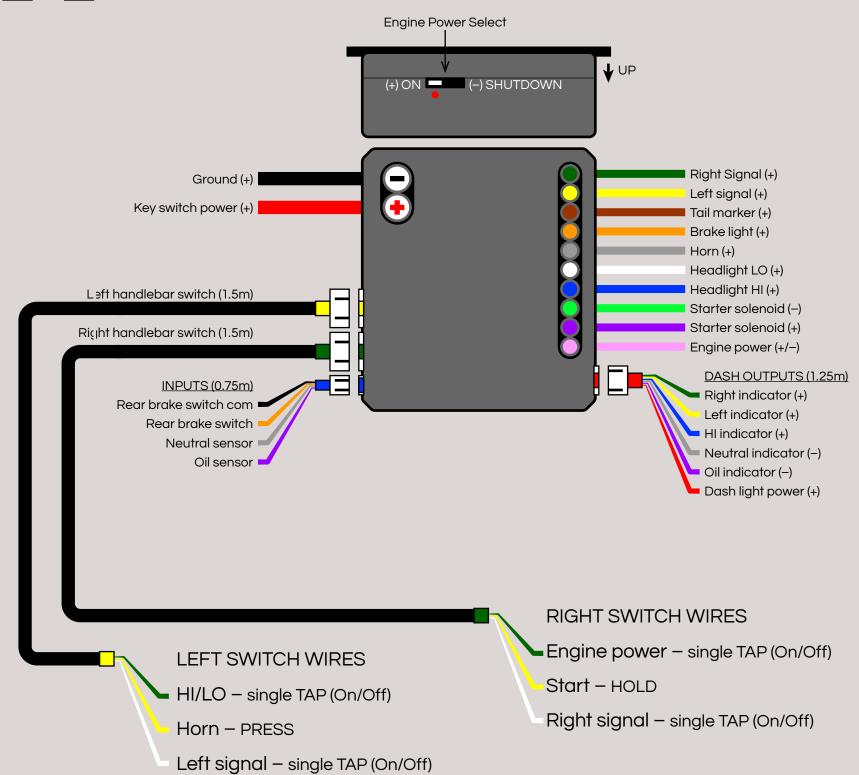

# NECTECH

#### SYSTEM 2.0

#### **FEATURES**

- Complete wiring system
- 8bit AVR® enhanced RISC architecture microcontroller
- Solid state advance trench MOSFET powered
- All digital operation
- On-board auto reset smart E-fuse on all input/output channels
- AC runaway and 3000 volt surge protection
- Plug-in handlebar switch set using low level logic operations
- Standard dash gauge and indicator outputs
- Starter solenoid/relay output with fly-back protection
- Soft start headlight ON
- On-board digital flasher
- LED light compatible
- PWM tailight marker output
- User select engine power output
- Neutral/clutch safety feature



### COMPONENTCHECKLIST

| L | J Danely <u>MANDATORT</u>                           |
|---|-----------------------------------------------------|
| [ | ] Rectifier/regulator MANDATORY                     |
| [ | ] Starter solenoid/relay *electric start bike ONLY* |
| [ | ] Ignition module (CDI/TCIPoints breaker)           |
| [ | ] Spark plug coil(s)                                |
| [ | ] Key switch                                        |
| [ | ] Gauge(s)                                          |
| [ | ] Dash indicators                                   |
| [ | ] Headlight                                         |
| [ | ] Signal lights                                     |
| [ | ] Horn                                              |
| [ | ] Taillight