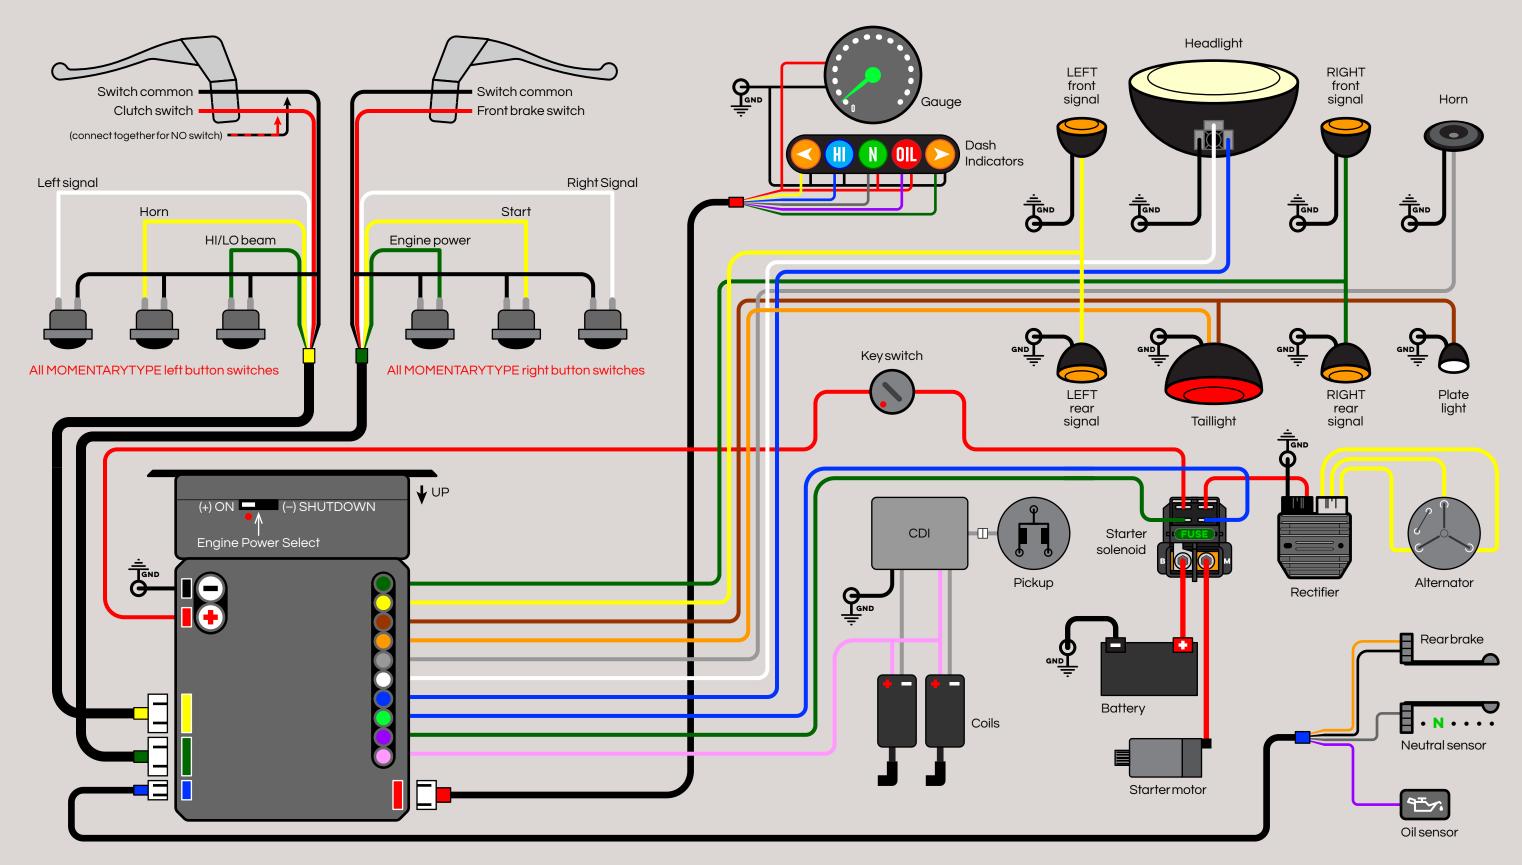

[ | ] Horn                                              |
| [ | ] Taillight                                         |
| [ | ] Plate light *optional*                            |
| [ | ] Brake switch (front/rear)                         |
| [ | ] Neutral sensor switch                             |
|   | ] Additional sensor/switch (oil/clutch)             |

[ ] Rattory MANIDATODY

[ ] 8awg or LARGER wires (battery/solenoid/starter motor)
[ ] 14awg wires (key switch)
[ ] 18awg wires (horn/headlight/etc.)
[ ] 20awg or SMALLER wires (LED lights)
[ ] Various size RING terminals
[ ] Various connectors or solder with shrink tube
[ ] Zip ties
[ ] Tape/cable wraps/split loom
[ ] Singe FUSE HOLDER

\*non protected starter solenoid/key switch\*

### COMPONENTMOUNTING



## SYSTEM 2.0 WIRING DIAGRAM