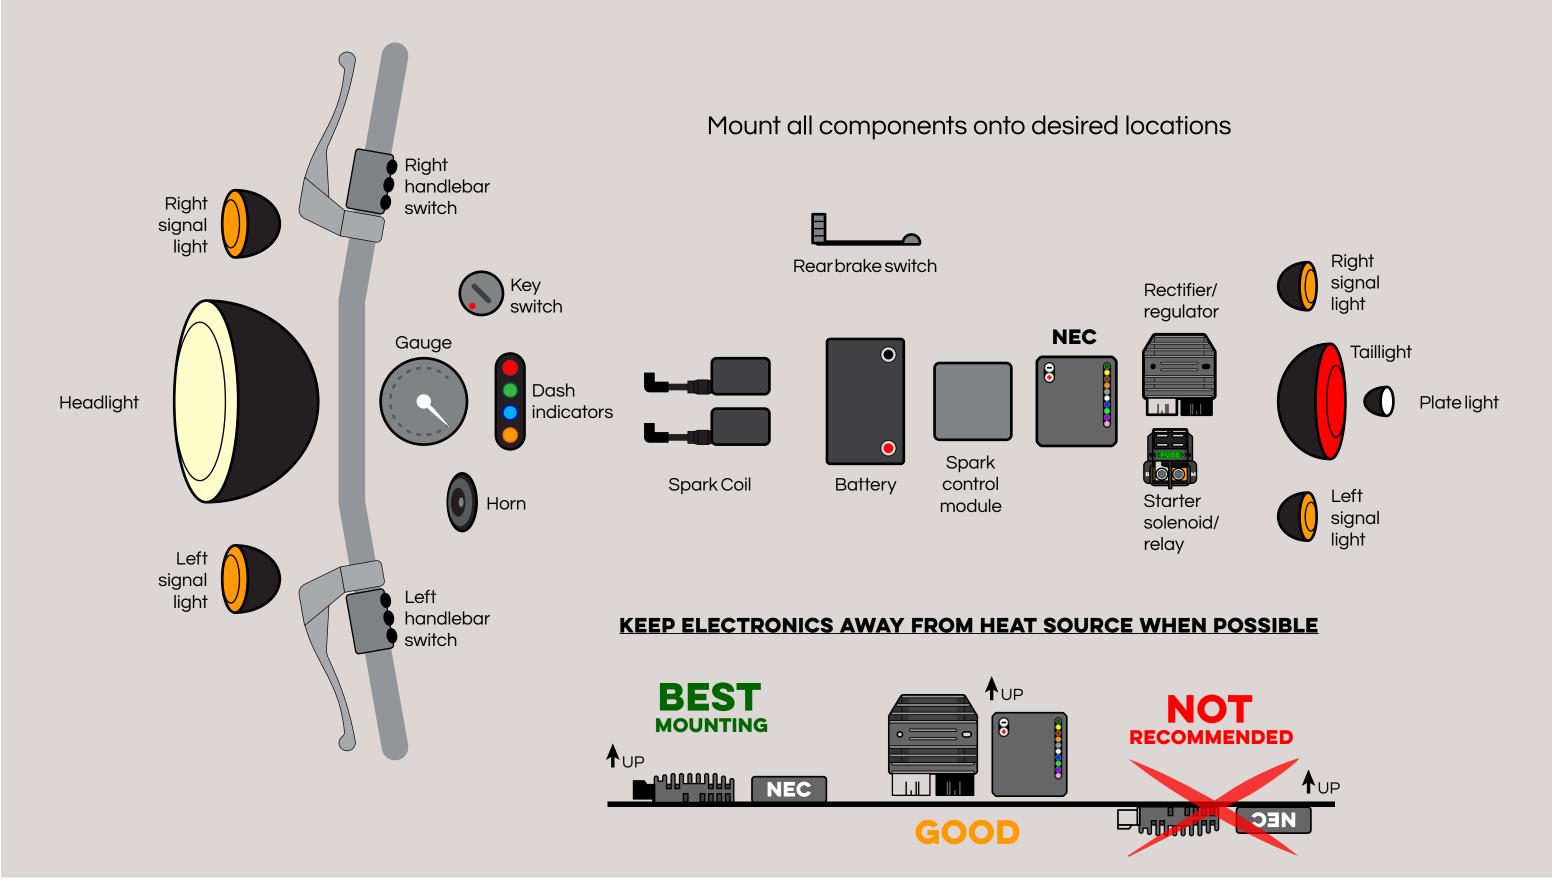

|
| [ | ] Horn                                              |
| [ | ] Taillight                                         |
| [ | ] Plate light *optional*                            |
| [ | ] Brake switch (front/rear)                         |
| [ | ] Neutral sensor switch                             |
|   | ] Additional sensor/switch (oil/clutch)             |

[ ] Rattory MANIDATODY

[ ] 8awg or LARGER wires (battery/solenoid/starter motor)
[ ] 14awg wires (key switch)
[ ] 18awg wires (horn/headlight/etc.)
[ ] 20awg or SMALLER wires (LED lights)
[ ] Various size RING terminals
[ ] Various connectors or solder with shrink tube
[ ] Zip ties
[ ] Tape/cable wraps/split loom
[ ] Singe FUSE HOLDER

\*non protected starter solenoid/key switch\*

### COMPONENTMOUNTING



## SYSTEM 2.0 WIRING DIAGRAM