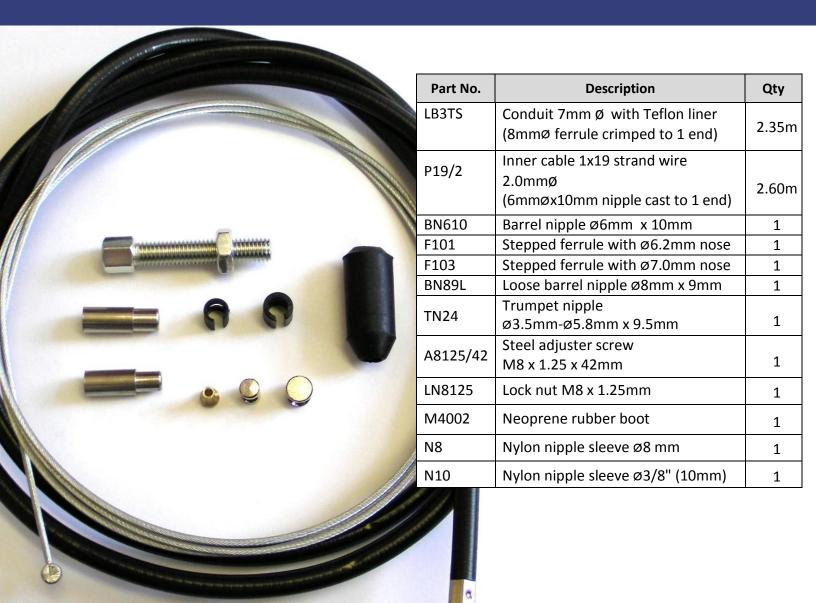

## UNIVERSAL CLUTCH CABLE KIT 2.35m METRIC FITTINGS

This high quality universal clutch cable kit includes **2.35m** of standard black conduit with Teflon liner, **2.60m** of inner wire and selection of fittings. One end of the inner wire is fitted with a barrel nipple (BN610 6mmø x 10mm). The other end will need to be cut to length and the required nipple soldered in place. The ferrules and adjusters are a snug fit on the conduit. They can be bonded in place during the assembly or use a centre punch to make a small indentation in their side. The fittings can be adapted for a range of models. Basic soldering kit is needed to solder the nipples in place.